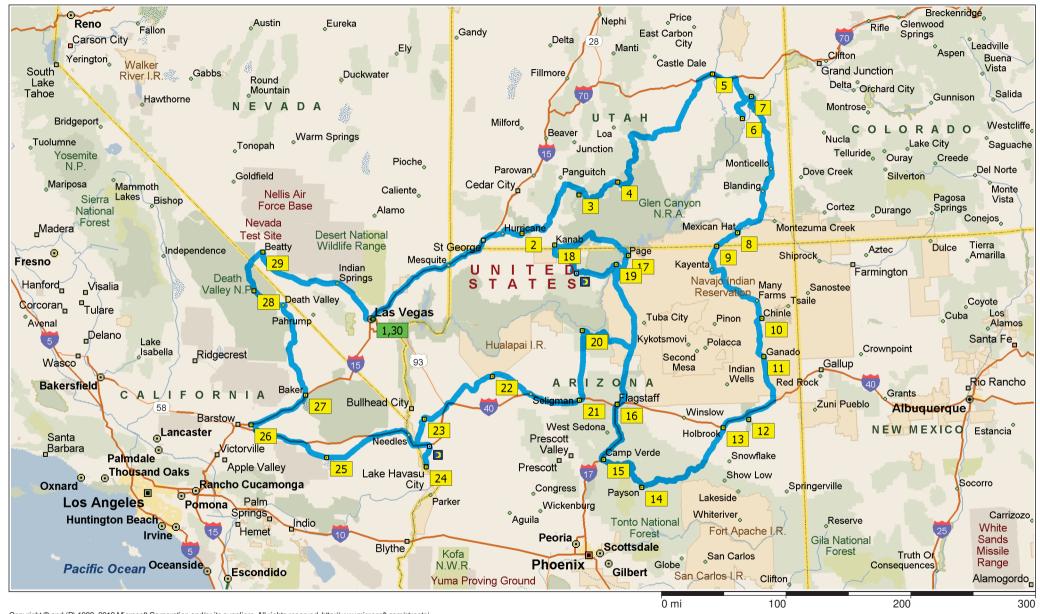

## 2024 HD 10 Alle Log 1, 1, 3. 5, 8, 13, 16, 19, 21, 24, 26, 29, 30 Las Vegas to Las Vegas

2366.2 miles; 4 days, 7 hours, 40 minutes

Copyright © and (P) 1988–2012 Microsoft Corporation and/or its suppliers. All rights reserved. http://www.microsoft.com/streets/
Certain mapping and direction data © 2012 NAVTEQ. All rights reserved. The Data for areas of Canada includes information taken with permission from Canadian authorities, including: © Her Majesty the Queen in Right of Canada, © Queen's Printer for Ontario. NAVTEQ and NAVTEQ ON BOARD are trademarks of NAVTEQ. © 2012 Tele Atlas North America, Inc. All rights reserved. Tele Atlas North America are trademarks of Tele Atlas, Inc. © 2012 by Applied Geographic Solutions. All rights reserved. Portions © Copyright 2012 by Woodall Publications Corp. All rights reserved.